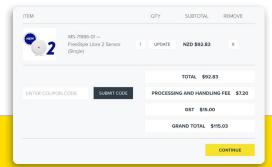

PRODUCT
PAGE:
you will be
directed to the
product page.
Select quantity
and choose
ADD TO CART

A confirmation window will appear, choose CHECKOUT or contiune shopping.

3 CHECKOUT WINDOW: Review your order

PAYMENT: Click Submit to process order