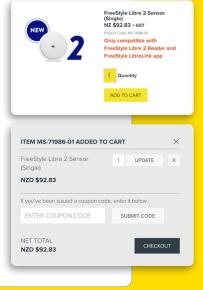

PRODUCT
PAGE:
you will be
directed to the
product page.
Select quantity
and choose
ADD TO CART

A confirmation window will appear, choose CHECKOUT or contiune shopping.

3 CHECKOUT WINDOW: Review your order