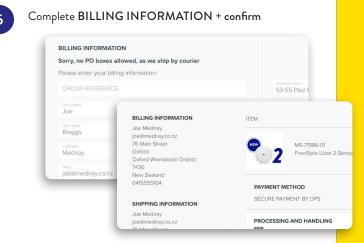

PRODUCT
PAGE:
you will be
directed to the
product page.
Select quantity
and choose
ADD TO CART

A confirmation window will appear, choose CHECKOUT or contiune shopping.

3 CHECKOUT WINDOW: Review your order