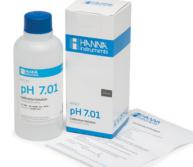

#### **Calibration Solution**

±0.02 pH @ 25°C (77°F)

• includes certificate of analysis

HI7007-023

pH 7.01

#### **Calibration Solution**

±0.02 pH @ 25°C (77°F)

• includes certificate of analysis

HI7010-023

pH 10.01