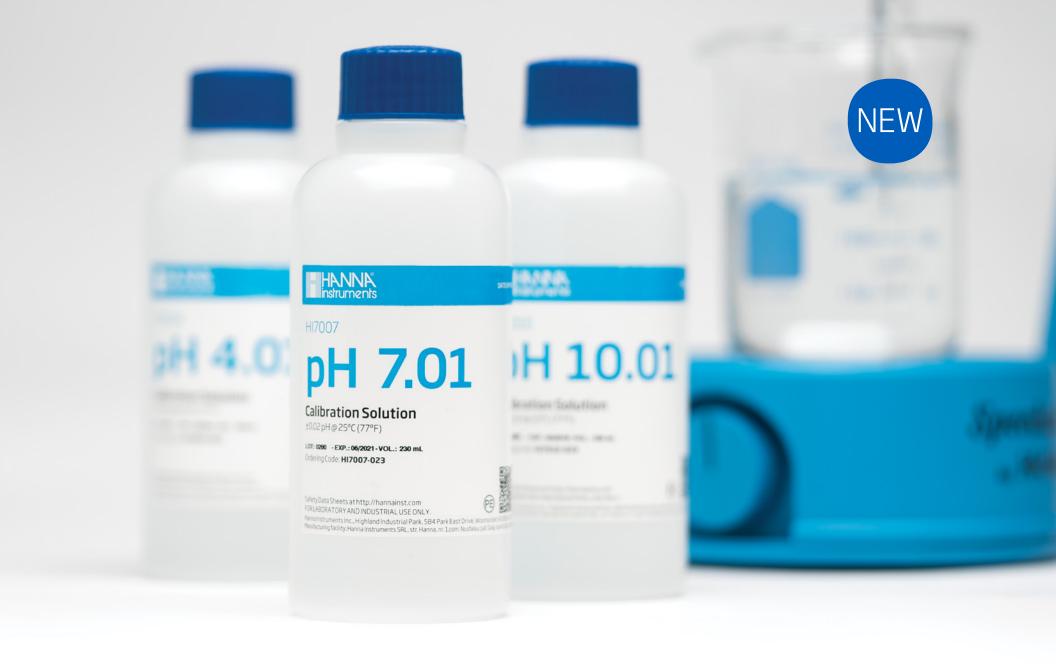

# pH Calibration Solutions

230 mL Value Series

## Designed for value.

- 230 mL size
- New packaging with clear labeling of pH value
- New twist cap and foil inner seal with pull tab
- Certificate of analysis included

Hanna has designed three new pH calibration solutions in redesigned 230 mL bottles. The new twist off cap and inner foil seal with pull tab allows for easier opening. Each bottle label is clearly marked with their respective value and includes a pH/temperature reference chart plus a designated spot to mark when the bottle was opened. Each solution is supplied with a certificate of analysis.

### Value Series

All new solutions and packaging in 230 mL bottles.

HI7004-023

pH 4.01