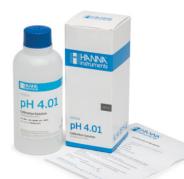

### Value Series

All new solutions and packaging in 230 mL bottles.

HI7004-023

pH 4.01

#### **Calibration Solution**

±0.02 pH @ 25°C (77°F)

• includes certificate of analysis

HI7007-023

pH 7.01