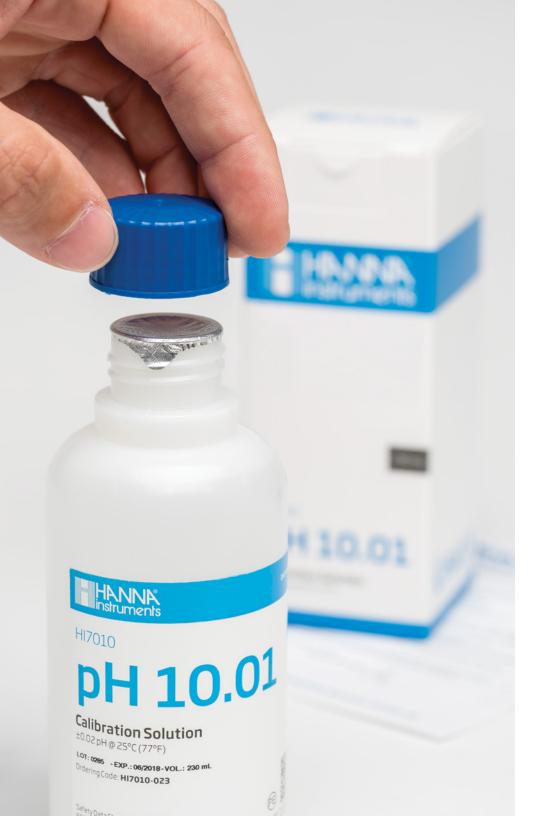

## Designed for value.

- 230 mL size
- New packaging with clear labeling of pH value
- New twist cap and foil inner seal with pull tab
- Certificate of analysis included

Hanna has designed three new pH calibration solutions in redesigned 230 mL bottles. The new twist off cap and inner foil seal with pull tab allows for easier opening. Each bottle label is clearly marked with their respective value and includes a pH/temperature reference chart plus a designated spot to mark when the bottle was opened. Each solution is supplied with a certificate of analysis.

#### **Calibration Solution**

±0.02 pH @ 25°C (77°F)

• includes certificate of analysis