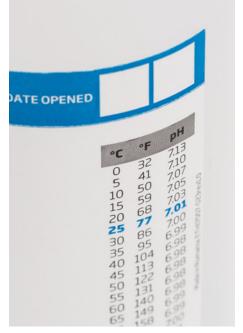

## Designed for value.

- 230 mL size
- New packaging with clear labeling of pH value
- New twist cap and foil inner seal with pull tab
- Certificate of analysis included

Hanna has designed three new pH calibration solutions in redesigned 230 mL bottles. The new twist off cap and inner foil seal with pull tab allows for easier opening. Each bottle label is clearly marked with their respective value and includes a pH/temperature reference chart plus a designated spot to mark when the bottle was opened. Each solution is supplied with a certificate of analysis.