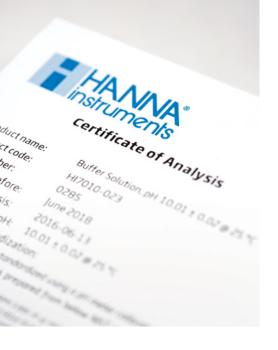

## Designed for value.

- 230 mL size
- New packaging with clear labeling of pH value
- New twist cap and foil inner seal with pull tab
- Certificate of analysis included

Hanna has designed three new pH calibration solutions in redesigned 230 mL bottles. The new twist off cap and inner foil seal with pull tab allows for easier opening. Each bottle label is clearly marked with their respective value and includes a pH/temperature reference chart plus a designated spot to mark when the bottle was opened. Each solution is supplied with a certificate of analysis.