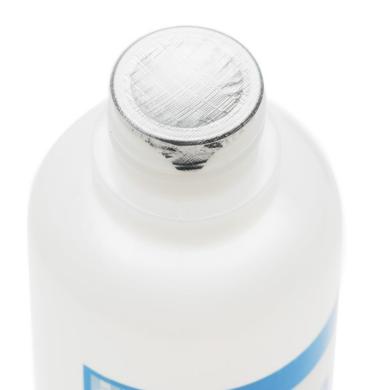

## Designed for value.

- 230 mL size
- New packaging with clear labeling of pH value
- New twist cap and foil inner seal with pull tab
- Certificate of analysis included

Hanna has designed three new pH calibration solutions in redesigned 230 mL bottles. The new twist off cap and inner foil seal with pull tab allows for easier opening. Each bottle label is clearly marked with their respective value and includes a pH/temperature reference chart plus a designated spot to mark when the bottle was opened. Each solution is supplied with a certificate of analysis.