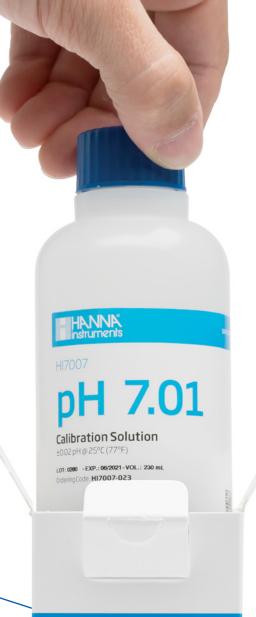

## Designed for value.

- 230 mL size
- New packaging with clear labeling of pH value
- New twist cap and foil inner seal with pull tab
- Certificate of analysis included

Hanna has designed three new pH calibration solutions in redesigned 230 mL bottles. The new twist off cap and inner foil seal with pull tab allows for easier opening. Each bottle label is clearly marked with their respective value and includes a pH/temperature reference chart plus a designated spot to mark when the bottle was opened. Each solution is supplied with a certificate of analysis.

#### **Calibration Solution**

±0.02 pH @ 25°C (77°F)

• includes certificate of analysis

HI7010-023

pH 10.01