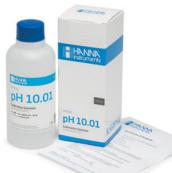

#### **Calibration Solution**

±0.02 pH @ 25°C (77°F)

• includes certificate of analysis

HI7010-023

pH 10.01

#### **Calibration Solution**

±0.02 pH @ 25°C (77°F)

• includes certificate of analysis