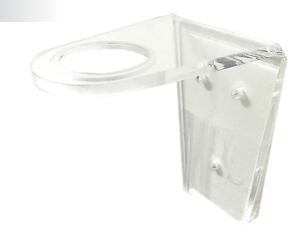

## ClearAcrylic Bracket

The clear acrylic wall bracket is capable of holding one bottle of PrimeOn™ Handwash, Sanitiser or Moisturiser. The slots on the back allow the bracket to be easily wall-mounted for ease of positioning the PrimeOn® Hand Care products to any position you desire, while the bracket fits snugly around the bottle neck, ensuring ease of dispensing.

Reorder Code: DSH10