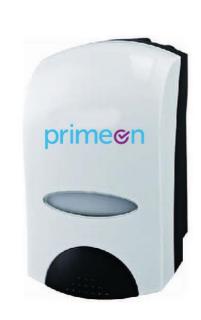

## Wall-Mounted Manual Dispenser

The wall-mounted manual dispenser is capable of holding 1L of PrimeOn™ Handwash, Sanitiser or Moisturiser. It is wall-mountable and all the PrimeOn® Hand Care products can be easily dispensed with a manual motion either by using the hand or the elbow.

Reorder Code: DSH30