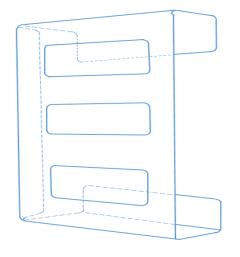

**DS30** 

405mm (H) x 230mm (W) x 100mm (D); 6 dispensers/carton

# Glove Dispenser Clear Acrylic, Triple

**DS30** is a clear acrylic dispenser, capable of holding three boxes of GloveOn gloves. The slots on the back allow DS30 to be easily wall-mounted both horizontally and vertically for ease of dispensing.