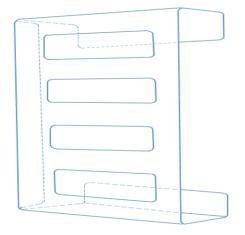

**DS40** 

533mm (H) x 230mm (W) x 100mm (D); 4 dispensers/carton

### Glove Dispenser Clear Acrylic, Quadruple

**DS40** is a clear acrylic dispenser capable of holding four boxes of GloveOn gloves. The slots on the back allow DS40 to be easily wall-mounted both horizontally and vertically for ease of dispensing. Ideal for environments where a large quantity of gloves are required.