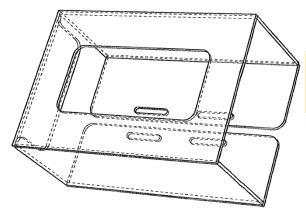

#### **Dispensers**

DS1

225mm (H) x 147mm (W) x 100mm (D); 10 dispensers/carton

## Glove Dispenser Clear Acrylic, Single

**DS1** is a clear acrylic dispenser, capable of holding one box of GloveOn gloves. The slots on the back allow DS1 to be easily wall-mounted for ease of dispensing. Further, the one-sided acrylic design allows for easy loading, yet still ensures the box stays snugly inside.