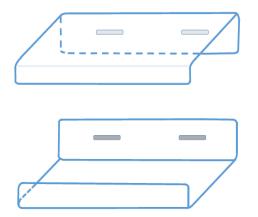

#### **Dispensers**

25mm (front flap); 50mm (back flap) (H) x 200mm (W) x 150mm (D); 10 dispensers/carton

## **DSM10**

### Glove Dispenser Clear Acrylic, Multi-Purpose

**DSM10** is a clear acrylic dispenser, with a multi-purpose nature. The DSM10 can be used to hold any type of product – from gowns to face masks, with ease. It can also be used interchangeably with parts from the DSM20. This capability makes the DSM10 highly versatile and ideal for any workplace and any environment.

25mm (front and side flaps); 50mm (back flap) (H) x 230mm (W) x 150mm (D); 10 dispensers/carton

## DSM20

#### Glove Dispenser, Clear Acrylic, Multi-Purpose with Stopper

**DSM20** is a clear acrylic dispenser, designed specifically to hold the GloveOn Aegis gloves. However, like the DSM10, the DSM20 can be used to hold any type of product, thus making it extremely versatile. DSM20 can be used interchangeably with parts from the DSM10. DSM20 also provides a side flap to increase ease of loading, and security of its contents.