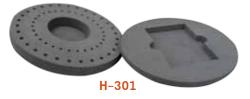

## H-301, Adaptor sets for 5 & 1.5 tubes & microplate

The Multiple Sample Starter Set (Model H301) can be used with Vortex-Genie 2 mixer and consists of a 6-in (152mm) Platform, Microtube Foam Insert and Microplate Foam Insert. Each insert fits snugly into the 6-in Platform attachment to accommodate either 60 microtubes or one standard footprint microplate, respectively.