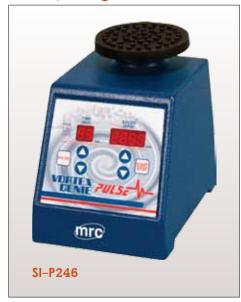

## SI-P246, Pulsing Vortex Mixer

- True pulsing action provides more collisions and random motion.
- For applications requiring more aggressive action than standard vortexing.
- Variable "RUN/STOP" time provides quick pulsing or interval mixing.
  Fully programmable "ON" and "REST" function reduces heat buildup within the vessel, while keeping materials in suspension. Ideal for heat sensitive samples.
- Use with all Vortex-Genie accessories.
- May also be used as a standard "continuous" Vortex Mixer.
- Digital control and display of speed, time, and "RUN/STOP" time, for reproducibility and accuracy, with true speed display.

| Model                         | SI-P246                         |  |
|-------------------------------|---------------------------------|--|
| Supplied                      | 3 inch Platform, Pop-off Cup    |  |
| Speed                         | 500-3000 (2850 for 50Hz models) |  |
| Timer – Hands Free            | 1–99 minutes or continuous      |  |
| Pulse - ON/OFF                | 0.1 seconds – 99 minutes        |  |
| Weight                        | 4 Kg (8.8 lb)                   |  |
| Dimensions (base) (D x W x H) | 165 x 122 x 165mm               |  |