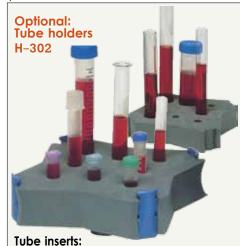

## H-302, Adaptor sets for tubes 10-37mm diameter, Bottles & Flasks

The Large Sample Set (Model H302) can be used with Vortex-Genie 2 mixer for beakers, flasks and large tubes. It consists of a Recessed Platform, 2 Elastic Bands, and an assortment of Foam Inserts for tubes of various diameters (10mm to 37.0mm). A Blank Foam Insert is also provided for user customizing.