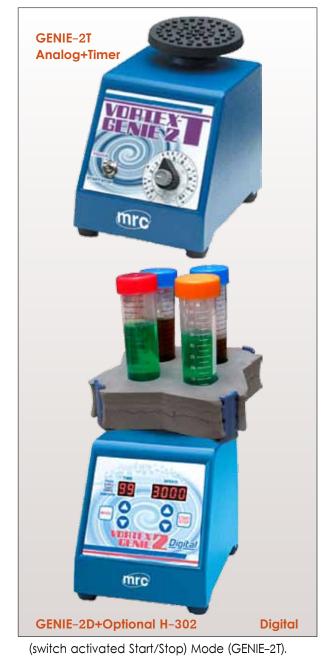

GENIE-2, Tube Head & 75mm Platform Head GENIE-2T, Include Timer 1~60 Min

### Does not walk:

Tough metal housing combined with "just enough weight", provides a stable platform for all types of mixing.

mrc

**Analog** 

GENIE-2

### • Timer Function:

Both Touch and Hands-Free mode automatically turns unit off after set time.

Touch Mode: 1–60 seconds. Hands–Free (switch activated Start/Stop) Mode: 1–60 minutes or continuous mode (GENIE-2T).

Convenient:
 No need to watch the clock. Unit automatically stops at set

automatically stops at set time – in Touch Mode or Hands-Free

**Reproducibility:** Vortexing time is constant, no matter the day or operator. Accuracy ±5% (GENIE-2T).

- Digital speed control and display: Provides accuracy, reproducibility and repeatability (GENIE-2D).
- Timer Function: Touch on for 1–99 seconds. Hands–Free for 1–99 minutes or continuous (GENIE-2D).
- Hands-Free or Touch: A 3-position power switch operates with continuous action or "Touch On" control. With the true "Hands-Free" operation of continuous action, lab operators can greatly increase lab efficiency (GENIE-2 & GENIE-2T).

Flts recessed platform. Accepts tubes from 10mm to 37mm diameter. Inserts hold 4 to 8 tubes, depending upon size.

| Model                         | Genie-2                            | Genie-2T                                   | Genie-2D                                   |
|-------------------------------|------------------------------------|--------------------------------------------|--------------------------------------------|
| Supplied                      | 3-inch Platform, Pop-off Cup       |                                            |                                            |
| Speed (RPM)                   | 600-3200<br>(2700 for 50Hz models) | 600-3200<br>(2700 for 50Hz models)         | 500-3000<br>(2850 for 50Hz models)         |
| Timer – Touch On: Hands–Free: | N/A                                | 1–60 seconds 1–60<br>minutes or continuous | 1-99 seconds 1-99<br>minutes or continuous |
| Weight                        | 4 Kg                               | 4 Kg                                       | 4 Kg                                       |
| Dimensions (base) (D x W x H) | 165 x 122 x 165 mm                 | 165 x 122 x 165 mm                         | 165 x 122 x 165 mm                         |