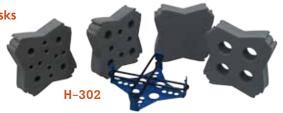

## H-302, Adaptor sets for tubes 10-37mm diameter, Bottles & Flasks

The Large Sample Set (Model H302) can be used with Vortex-Genie 2 mixer for beakers, flasks and large tubes. It consists of a Recessed Platform, 2 Elastic Bands, and an assortment of Foam Inserts for tubes of various diameters (10mm to 37.0mm). A Blank Foam Insert is also provided for user customizing.

| Image    | Model       | Description                                                                                                                                                                                                                                                                                                                                                                                                                                                                                |
|----------|-------------|--------------------------------------------------------------------------------------------------------------------------------------------------------------------------------------------------------------------------------------------------------------------------------------------------------------------------------------------------------------------------------------------------------------------------------------------------------------------------------------------|
| 333      | 503-0279-00 | 14-29mm Tube Foam Inserts (2): Two high-density Foam Inserts to accommodate 14-29mm diameter tubes. The insert fits into the Recessed Platform (Part No. 504-0039-00) for use with the Vortex-Genie 2 family of mixers. One insert is included in the Large Sample Set (Model H302).                                                                                                                                                                                                       |
| <b>B</b> | 503-0280-00 | 29-37mm Tube Foam Inserts (2): Two high-density Foam Inserts to accommodate 29-37mm diameter tubes. The insert fits into the Recessed Platform (Part No. 504-0039-00) for use with the Vortex-Genie 2 family of mixers. One insert is included in the Large Sample Set (Model H302).                                                                                                                                                                                                       |
|          | 503-0277-00 | Blank Foam Inserts (2): Two high-density Foam Inserts are customized by the user for odd-shaped vessels. The insert fits into the Recessed Platform (Part No. 504-0039-00) for use with the Vortex-Genie 2 family of mixers. One insert is included in the Large Sample Set (Model H302).                                                                                                                                                                                                  |
|          | 503-0283-00 | Assorted Foam Inserts (4): High-density Foam Inserts for each of the following: 9–16mm Tubes, 14–29mm Tubes, 29–37mm Tubes. A Blank Foam Insert is also included for user customization. Each insert fits into the Recessed Platform (Part No. 504–0039–00) and one of each is included in the Large Sample Set (Model H302) for use with the Vortex-Genie 2 family of mixers.                                                                                                             |
| 0        | 568-0001-00 | Elastic Bands (2): Two Elastic Bands securely fasten various sample vessels to the Recessed Platform (Part No. 504–0039–00). Two bands are included in the Large Sample Set (Model H302) for use with the Vortex–Genie 2 family of mixers. Sample vessels of up to 500ml can be used as well as microplates.                                                                                                                                                                               |
|          | 146-3011-00 | Pop-Off Cup: Plastic pop-off cup for mixing and vortexing in single tubes. The pop-off cup may be used on the Vortex-Genie 1, Disruptor Genie and the Vortex-Genie 2 family of mixers.                                                                                                                                                                                                                                                                                                     |
|          | 0K-0500-902 | 3-Inch Platform With Rubber Cover: Plastic 3-inch (76mm) platform with rubber cover (consists of Part No. 580-2013-00) for mixing and vortexing in beakers, flasks and multiple tubes. The plastic 3-inch platform with rubber cover may be used on the Vortex-Genie 2 family of mixers.                                                                                                                                                                                                   |
|          | 580-2013-00 | Rubber Cover For 3-Inch Platform: Replacement rubber cover for the 3-in (76mm) platform. This may be used on the Vortex-Genie 2 family of mixers.                                                                                                                                                                                                                                                                                                                                          |
|          | SI-0564     | Turbomix Attachment: The New and Improved patented TurboMix attachment permanently mounts to most existing Vortex–Genie 2 family of mixers to provide extremely vigorous mixing of up to twelve 1.5ml or 2.0ml microtubes (snap–top or screw–cap) through a combination of vortexing and impact collision. This system is ideal for aggressive and rapid dissolution, resuspension or mixing of samples and is also convenient and effective for cell disruption in glass bead procedures. |
|          | SI-0565     | Universal Microtube Holder: New and Improved patented removable Microtube Holder for use with the TurboMix Attachment (Part No. SI-0564) on the Vortex-Genie 2 family of products, and the Vortex-Genie Pulse, as well as the Disruptor Genie. Accepts 1.5ml or 2.0ml microtubes (snap-top or screw-cap).                                                                                                                                                                                  |
|          | SI-0511     | Large Ampule/Tube Attachment: The Large Ampule/Tube Attachment can be used with the Vortex-Genie 2 family of mixers and provides vigorous end-to-end agitation combined with vortexing of up to four 10mm-17mm diameter tubes or ampules.                                                                                                                                                                                                                                                  |
|          | SI-0570     | Small Ampule/Tube Attachment: The Small Ampule/Tube Attachment can be used with the Vortex-Genie 2 family of mixers and provides vigorous end-to-end agitation combined with vortexing of up to four 15mm-17mm diameter tubes or ampules.                                                                                                                                                                                                                                                  |