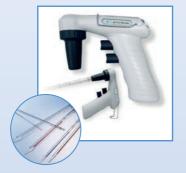

## 6 Greiner Bio-One Sapphire MaxiPette

Part No. 847 070

- Ergonomic design for easy pipetting
- Variable speed control
- Cordless and rechargeable
- Up to eight hours of continuous operation
- Compatible with Greiner Bio-One serological pipettes

## Greiner Bio-One Sapphire MaxiPette

Lightweight and designed to fit comfortably in either hand. Ergonomic shape with computer balanced weight distribution and low pressure fingertip controls. Lithium battery keeps unit running for up to 8 hours or 2500 pipettings on a single two hour charge. Compartible with pipette sizes from 1 mL to 100 mL.