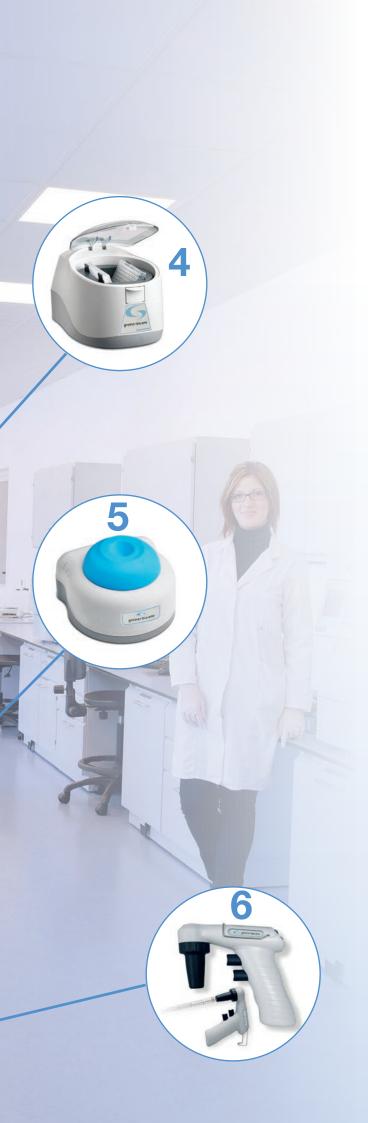

## 3 Greiner Bio-One Mini Centrifuge

Part No. 843 070

- Ideal for quick spin downs of microtubes and PCR tubes
- Rotor instantly reaches 6,000 rpm
- Storage compartment for PCR tube rotor
- Decelerates in just one second
- Compatible with all Greiner Bio-One PCR and reaction tubes

## 4 Greiner Bio-One Microplate Centrifuge Part No. 846 070

- Rapid spin down of microplates with 2550 rpm
- Unique rotor design holds 2 plates without spillage
- 50 % smaller than traditional centrifuges
- Compatible with most Greiner Bio-One microplates (see compatibility and volume chart on page 5)

## **5** Greiner Bio-One Mini Vortex Mixer

Part No. 845 070

- Powerful, quiet vortexing for tubes up to 50 mL
- Instant pressure-activated operation
- Compact, fits in the palm of your hand
- Compatible with all Greiner Bio-One tubes

## 6 Greiner Bio-One Sapphire MaxiPette

Part No. 847 070

- Ergonomic design for easy pipetting
- Variable speed control
- Cordless and rechargeable
- Up to eight hours of continuous operation
- Compatible with Greiner Bio-One serological pipettes