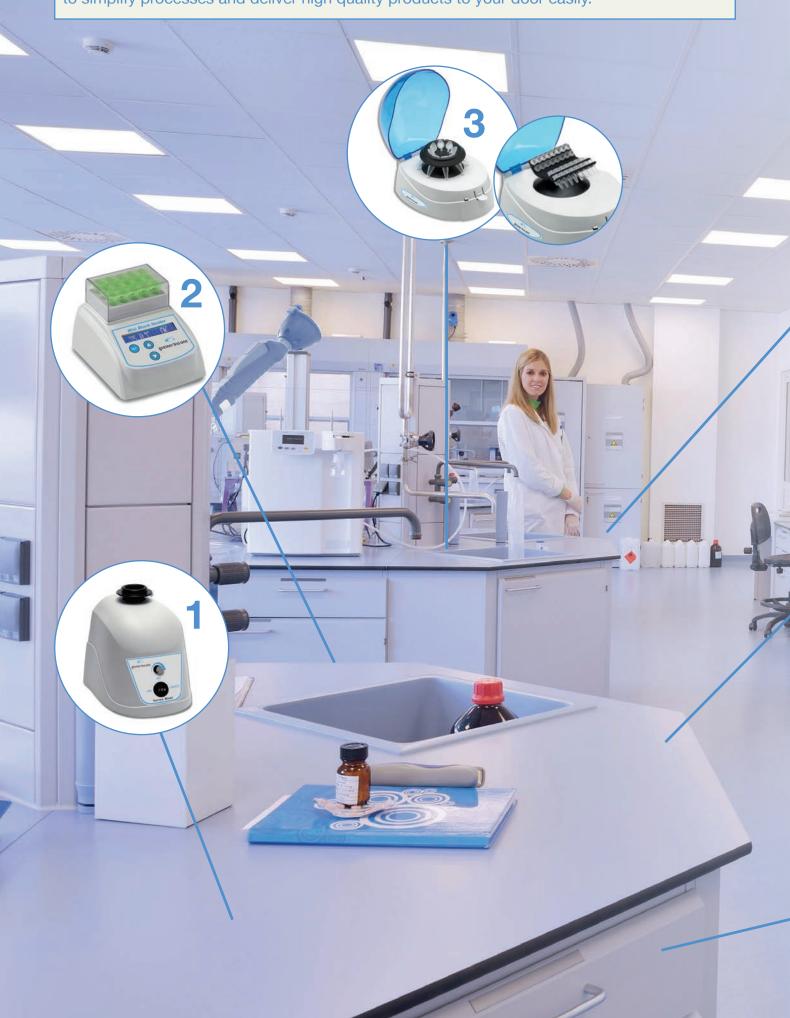

## 1 Greiner Bio-One Vortex Mixer

Part No. 844 070

- Powerful motor for instant vortexing of up to 50 mL tubes
- Dynamic balance system to minimise noise and vibration
- Touch or continuous operation
- Variable speed control from 200 to 3200 rpm
- Compatible with all Greiner Bio-One tubes

## 2 Greiner Bio-One Mini Block Heater

Part No. 848 070

- Simple touchpad operation
- Easy-to-read digital display
- Compact, fits in the palm of your hand
- Exchangeable blocks for tubes from 0.2 to 50 mL (see compatibility chart on page 5)

## 3 Greiner Bio-One Mini Centrifuge

Part No. 843 070

- Ideal for quick spin downs of microtubes and PCR tubes
- Rotor instantly reaches 6,000 rpm
- Storage compartment for PCR tube rotor
- Decelerates in just one second
- Compatible with all Greiner Bio-One PCR and reaction tubes

## **5** Greiner Bio-One Mini Vortex Mixer

Part No. 845 070

- Powerful, quiet vortexing for tubes up to 50 mL
- Instant pressure-activated operation
- Compact, fits in the palm of your hand
- Compatible with all Greiner Bio-One tubes

## 6 Greiner Bio-One Sapphire MaxiPette

Part No. 847 070

- Ergonomic design for easy pipetting
- Variable speed control
- Cordless and rechargeable
- Up to eight hours of continuous operation
- Compatible with Greiner Bio-One serological pipettes