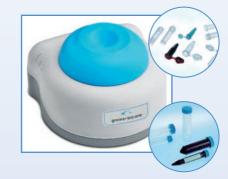

## **5** Greiner Bio-One Mini Vortex Mixer

Part No. 845 070

- Powerful, quiet vortexing for tubes up to 50 mL
- Instant pressure-activated operation
- Compact, fits in the palm of your hand
- Compatible with all Greiner Bio-One tubes

## 6 Greiner Bio-One Sapphire MaxiPette

Part No. 847 070

- Ergonomic design for easy pipetting
- Variable speed control
- Cordless and rechargeable
- Up to eight hours of continuous operation
- Compatible with Greiner Bio-One serological pipettes

## **Greiner Bio-One Mini Vortex Mixer**

With a 4 mm orbit and fixed speed of 2800 rpm, even the largest samples are vortexed instantly. Despite its powerful motor, has a size smaller than  $10 \times 10$  cm, allowing it to fit on even the most crowded bench. Operation is activated by pressure and is smooth, quiet and efficient. When pressure is removed operation immediately ceases. A unique head design prevents liquids from entering the housing, prolonging motor life.

## Greiner Bio-One Sapphire MaxiPette

Lightweight and designed to fit comfortably in either hand. Ergonomic shape with computer balanced weight distribution and low pressure fingertip controls. Lithium battery keeps unit running for up to 8 hours or 2500 pipettings on a single two hour charge. Compartible with pipette sizes from 1 mL to 100 mL.