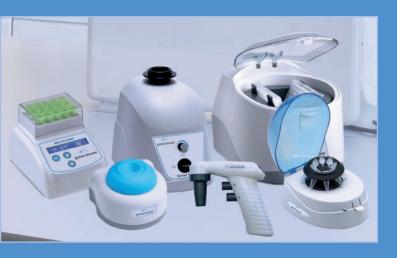

## Greiner Bio-One's Lab Equipment

Mini Centrifuge Mini Vortex Mixer Mini Block Heater Vortex Mixer Microplate Centrifuge Sapphire MaxiPette Greiner Bio-One, a leading provider of labware, now offers compatible equipment as part of its product portfolio. Whether a start-up or established lab, we make it easier for you to order what you need from one supplier. We continue to look for synergies with compatible products to simplify processes and deliver high quality products to your door easily.