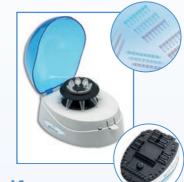

## 3 Greiner Bio-One Mini Centrifuge

Part No. 843 070

- Ideal for quick spin downs of microtubes and PCR tubes
- Rotor instantly reaches 6,000 rpm
- Storage compartment for PCR tube rotor
- Decelerates in just one second
- Compatible with all Greiner Bio-One PCR and reaction tubes

## Greiner Bio-One Mini Centrifuge

Ideal for quick spin-downs of microtubes and PCR tubes. Braking system is activated when the lid is opened, smoothly decelerating to a complete stop in just one second. An 8 position microtube rotor is included, as well as a rotor with increased capacity for 0.2 mL PCR strips or 0.5 mL PCR tubes which is conveniently located in the bottom of the centrifuge. Simply remove and attach rotors by hand, pushing or pulling gently onto motor shaft.

| Part No. | Product Description                                                                                                               |
|----------|-----------------------------------------------------------------------------------------------------------------------------------|
|          | Mini Centrifuge, speed 6,000 rpm/2,000 x g, capacity 8 x 1.5 / 2.0 mL tubes, 4 x PCR strips (8 x 0.2 mL) or 32 x 0.5 ml PCR tubes |