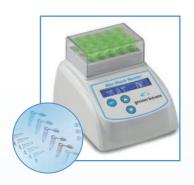

## 2 Greiner Bio-One Mini Block Heater

Part No. 848 070

- Simple touchpad operation
- Easy-to-read digital display
- Compact, fits in the palm of your hand
- Exchangeable blocks for tubes from 0.2 to 50 mL (see compatibility chart on page 5)

### Greiner Bio-One Mini Block Heater

Compact construction, broad temperature range and multiple block options make the Mini Block Heater the perfect tool for laboratory incubations. Seven accessory blocks are available for use with a wide range of tubes. The simple touch pad control and digital display provide for "set and walk away" temperature selection and maximum accuracy. See product compatibility chart for block and tube type matching (page 5).

| Part No. | Product Description                                                                                                                |
|----------|------------------------------------------------------------------------------------------------------------------------------------|
| 848 070  | Block heater, temp range ambient + 5 °C to + 100 °C, temp accuracy +/- 0.5 °C, temp increments, 0.1 °C, temp uniformity +/- 0.2 °C |
| 848 xxx  | Block Heater Inserts need to be ordered additionally                                                                               |