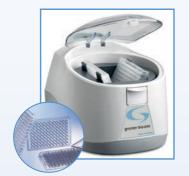

## 4 Greiner Bio-One Microplate Centrifuge Part No. 846 070

- Rapid spin down of microplates with 2550 rpm
- Unique rotor design holds 2 plates without spillage
- 50 % smaller than traditional centrifuges
- Compatible with most Greiner Bio-One microplates (see compatibility and volume chart on page 5)

## Greiner Bio-One Microplate Centrifuge

Two plates can be inserted confidently without lid or seal. Upon closing the lid of the centrifuge, the rotor accelerates and centrifugal force 'swings' the plates into a horizontal position. With a g-force power of 2550 rpm, most samples can be spun down in 20 seconds or less. Simply open the lid and the automatic electric brake brings the rotor to a smooth stop in about 7 seconds. Plates can then easily be removed (see compatibility and volume chart on page 5).

| Part No. | Product Description                                                                  |
|----------|--------------------------------------------------------------------------------------|
| 846 070  | Microplate centrifuge, speed 2550 rpm/600 x g, capacity 2 x PCR or microtiter plates |